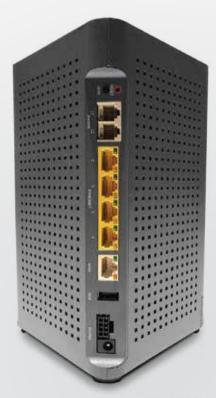

## MEET OUR ROUTER, THE GIGASPIRE BLAST.

The GigaSpire BLAST routers are a next-generation smart home system that provides more than enough bandwidth for everyone in your household. Leveraging the latest advancements in Wi-Fi technology, including the 802.11ax Wi-Fi standard (also known as "Wi-Fi 6"), it combines lightning-fast speeds with great coverage to give you an unrivaled online experience.

WI-FI 6 The most advanced Wi-Fi standard yet – it's faster and optimized for great performance in today's busy smart home environments. With this technology, the BLAST provides longer range, higher efficiency and it is less affected by interference from other nearby Wi-Fi gateways.

**DUAL BAND SUPPORT** The BLAST lets you take advantage of all the capabilities of Wi-Fi 6 (802.llax) using both the 2.4 GHz and 5 GHz bands. With 4x4 at 5 GHz and 2x2 at 2.4 GHz, the BLAST is a powerful dual band Wi-Fi system.

**GIGASPIRE BLAST U6.1** 